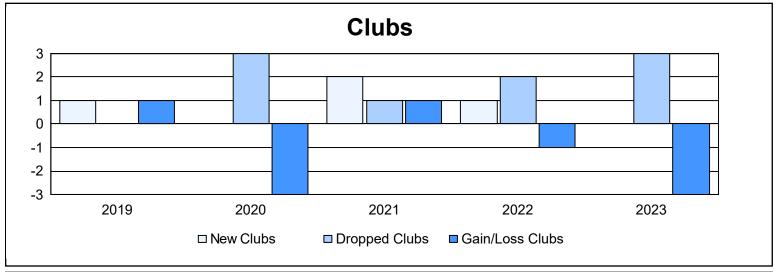

District 2 S3

As of June 2023 Cumulative

| Year      | New<br>Clubs | Dropped<br>Clubs | Gain/<br>Loss<br>Clubs | New<br>Members | Charter<br>Members | Reinstate<br>Members | Transfer<br>Members | Total<br>Member<br>Added | Total<br>Members<br>Dropped | Gain/<br>Loss<br>Members |
|-----------|--------------|------------------|------------------------|----------------|--------------------|----------------------|---------------------|--------------------------|-----------------------------|--------------------------|
| 2018-2019 | 1            | 0                | 1                      | 343            | 26                 | 17                   | 17                  | 403                      | 417                         | -14                      |
| 2019-2020 | 0            | 3                | -3                     | 216            | 4                  | 15                   | 33                  | 268                      | 333                         | -65                      |
| 2020-2021 | 2            | 1                | 1                      | 179            | 65                 | 21                   | 9                   | 274                      | 270                         | 4                        |
| 2021-2022 | 1            | 2                | -1                     | 211            | 30                 | 9                    | 13                  | 263                      | 376                         | -113                     |
| 2022-2023 | 0            | 3                | -3                     | 253            | 9                  | 14                   | 32                  | 308                      | 301                         | 7                        |
| Average   | 1            | 2                | -1                     | 240            | 27                 | 15                   | 21                  | 303                      | 339                         | -36                      |