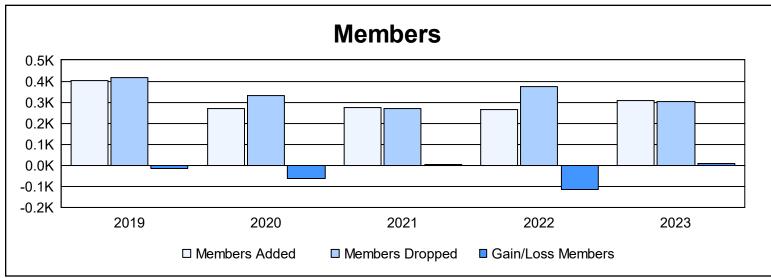

District 2 S3

As of June 2023 Cumulative

| Year      | New<br>Clubs | Dropped<br>Clubs | Gain/<br>Loss<br>Clubs | New<br>Members | Charter<br>Members | Reinstate<br>Members | Transfer<br>Members | Total<br>Member<br>Added | Total<br>Members<br>Dropped | Gain/<br>Loss<br>Members |
|-----------|--------------|------------------|------------------------|----------------|--------------------|----------------------|---------------------|--------------------------|-----------------------------|--------------------------|
| 2018-2019 | 1            | 0                | 1                      | 343            | 26                 | 17                   | 17                  | 403                      | 417                         | -14                      |
| 2019-2020 | 0            | 3                | -3                     | 216            | 4                  | 15                   | 33                  | 268                      | 333                         | -65                      |
| 2020-2021 | 2            | 1                | 1                      | 179            | 65                 | 21                   | 9                   | 274                      | 270                         | 4                        |
| 2021-2022 | 1            | 2                | -1                     | 211            | 30                 | 9                    | 13                  | 263                      | 376                         | -113                     |
| 2022-2023 | 0            | 3                | -3                     | 253            | 9                  | 14                   | 32                  | 308                      | 301                         | 7                        |
| Average   | 1            | 2                | -1                     | 240            | 27                 | 15                   | 21                  | 303                      | 339                         | -36                      |